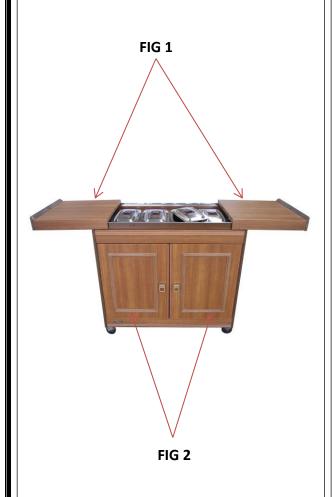

## 020 8870 6000 OPERATING INSTRUCTIONS

- 1. Make sure appliance is placed on a flat level surface.
- 2. Read and understand the safety label which is attached to the lead.
- 3. Plug into a protected 13 amp electricity supply and turn on.
- 4. The unit will begin to heat immediately reaching a holding temperature of 80 degrees.
- 5. Slide the two top lids outwards to access the Baines Marie pots (FIG 1)
- 6. To access the hot cupboard open the front two doors
- 7. (FIG 2)